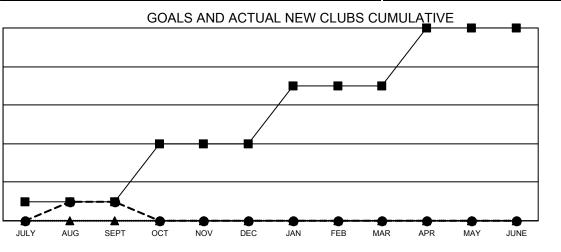

## GAT MONTHLY MEMBERSHIP PROGRESS REPORT

**Multiple District 33** 

LOCATION: MASSACHUSETTS

Results as of: 9/30/2022

| Clubs                 |               |           |               | Members               |                           |                         |                                                    |
|-----------------------|---------------|-----------|---------------|-----------------------|---------------------------|-------------------------|----------------------------------------------------|
| RESULTS FOR 2022-2023 |               |           |               | RESULTS FOR 2022-2023 |                           |                         |                                                    |
| QUARTER               | NEW CLUB GOAL | NEW CLUBS | DROPPED CLUBS | QUARTER               | MEMBER GROWTH NET<br>GOAL | MEMBER GROWTH<br>ACTUAL | DROPPED<br>MEMBERS ACTUAL<br>(including transfers) |
| JULY/AUG/SEPT         | 1             | 1         | 0             | JULY/AUG/SE           | PT 95                     | 97                      | 175                                                |
| OCT/NOV/DEC           | 3             | 0         | 0             | OCT/NOV/DE            | C 75                      | 0                       | 0                                                  |
| JAN/FEB/MAR           | 3             | 0         | 0             | JAN/FEB/MAR           | g 90                      | 0                       | 0                                                  |
| APR/MAY/JUNE          | 3             | 0         | 0             | APR/MAY/JUN           | NE 130                    | 0                       | 0                                                  |