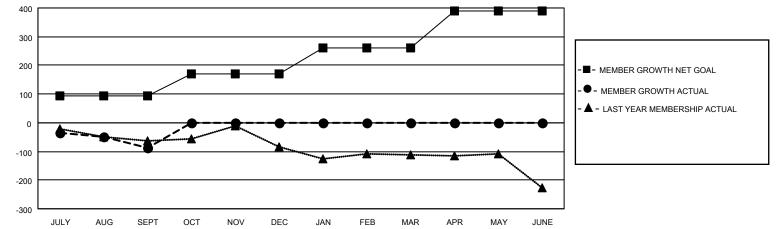

## GAT MONTHLY MEMBERSHIP PROGRESS REPORT

**Multiple District 33** 

LOCATION: MASSACHUSETTS

Results as of: 9/30/2022

| Clubs                 |               |           |               | Members               |                           |                         |                                                    |
|-----------------------|---------------|-----------|---------------|-----------------------|---------------------------|-------------------------|----------------------------------------------------|
| RESULTS FOR 2022-2023 |               |           |               | RESULTS FOR 2022-2023 |                           |                         |                                                    |
| QUARTER               | NEW CLUB GOAL | NEW CLUBS | DROPPED CLUBS | QUARTER               | MEMBER GROWTH NET<br>GOAL | MEMBER GROWTH<br>ACTUAL | DROPPED<br>MEMBERS ACTUAL<br>(including transfers) |
| JULY/AUG/SEPT         | 1             | 1         | 0             | JULY/AUG/SE           | PT 95                     | 97                      | 175                                                |
| OCT/NOV/DEC           | 3             | 0         | 0             | OCT/NOV/DE            | C 75                      | 0                       | 0                                                  |
| JAN/FEB/MAR           | 3             | 0         | 0             | JAN/FEB/MAR           | g 90                      | 0                       | 0                                                  |
| APR/MAY/JUNE          | 3             | 0         | 0             | APR/MAY/JUN           | NE 130                    | 0                       | 0                                                  |